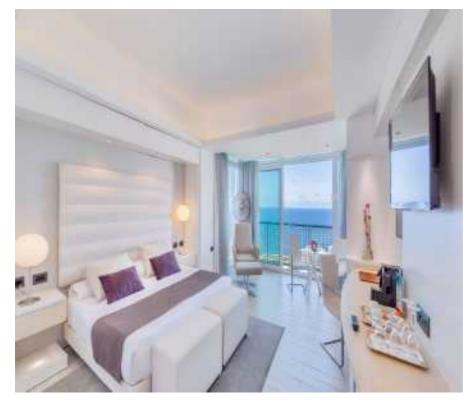

#### Premium Guestroom Panoramic View (56)

Dimension: 60 m<sup>2</sup> Máx Pax: 0 Max Adults: - 2 adult(s) Max children: - 0 children Minimum Occupancy: - 1 adult(s) + 0 children Beds: - King 2.00 x 2.00 - 1 - Twin 1.35 x 2.00 - 2 Located in: - Main building, Floors: 20,23,24 Views: - View of attraction

#### FACILITIES:

- Air-conditioning - Bathrobe and slippers - Gifts on arrival - Direct access to the executive lounge - Flat-screen TV - Shower - Hairdryer - Minibar (\$) - Ironing facilities - Quality amenities - Free Wi-Fi - Safe - Satellite channels - Balcony - Twin/king size beds - Telephone in the room /bathroom
  - VIP amenities in the bathroom