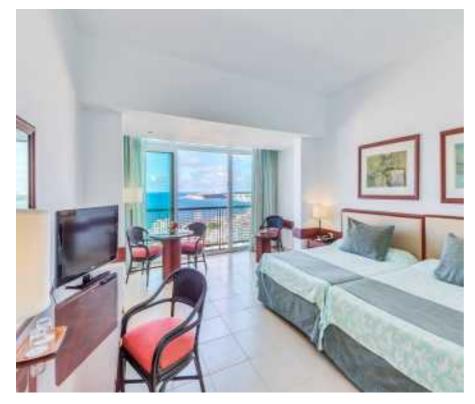

### Tryp Room (282)

Dimension: 60 m<sup>2</sup> Number of callers: 33 Máx Pax: 2 Max Adults: - 2 adult(s) Max children: - 2 children Minimum Occupancy: - 1 adult(s) + 0 children Beds: - King 2.00 x 2.00 - 1 - Twin 1.35 x 2.00 - 2 Located in: - Main building, Floors: 4,5,6,7,8,9,10,11,12,13,14 Views: - View of attraction

#### FACILITIES:

- Air-conditioning
- Free Wi-Fi
- Safe
- Balcony
- Telephone
- Baby cribs on request
- Twin/king size beds
- Room service

#### - Flat-screen TV

- Hairdryer
- Bathtub
- Satellite channels
- Clothes hangers in the bathroom
- Amenities in the bathroom.
- City view