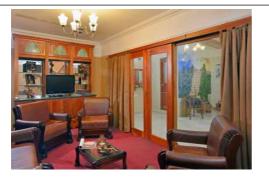

- Visit "La Castellana"

After the Cuban Revolution, room 2324 (known as "La Castellana") was the headquarters of the new government led by Fidel Castro for several weeks. Today this suite at the Tryp Habana Libre offers an unparalleled experience assisted by hotel specialists who can help show you more about this key period in Cuban history.