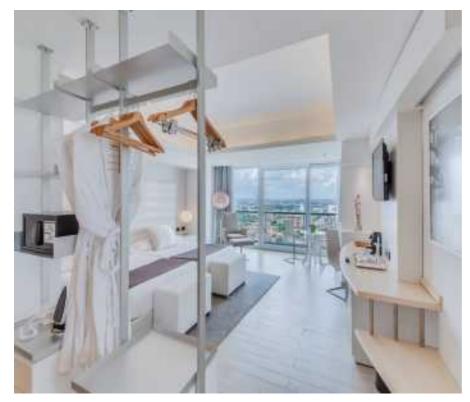

#### Junior Suite (37)

Dimension: 120 m<sup>2</sup> Máx Pax: 2 Max Adults: - 2 adult(s) Max children: - 2 children Minimum Occupancy: - 1 adult(s) + 0 children Beds: - King 2.00 x 2.00 - 2 Located in: - Main building, Floors: 4,19,20,21,24 Views: - Sea view

#### FACILITIES:

- Air-conditioning
- Direct access to the executive lounge
- Lounge
- Room service
- King-sized bed
- Minibar (\$)
- Entrance hall
- Plug for electric shaver in the bathroom
- Amenities in the bathroom.
- Telephone

#### ADDED VALUES:

- Bathtub preparation with candles and salts (once during your stay)

- Dining area
- Free Wi-Fi
- Shower and bathtub
- Balcony and terrace
- Parking (\$)
- City-Ocean View
- Telephone in the bathroom
- Breakfast table and chairs
- Satellite TV
- Hairdryer