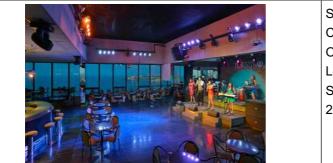

### El Turquino

Exclusive: Adults only

Specialty: Beverages Capacity: 0 Open: 7 days a week Location: Floor 25 Schedule: 22:30 - 03:00

- Turquino ballroom

Would you like to enjoy a dance experience with pure Cuban flavour? This nightclub-bar has an original retractable roof that opens at midnight to reveal the magic of the Havana night sky. Feel at one with the island beats thanks to music from popular local bands.