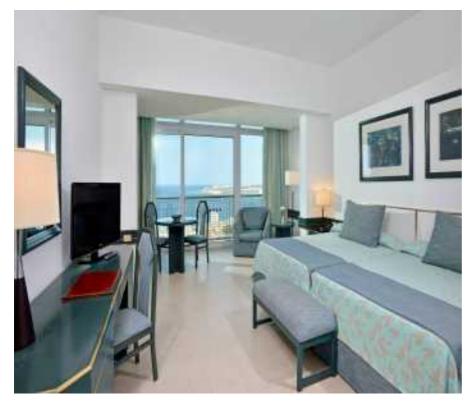

#### Tryp Room Panoramic View (194)

Dimension: 60 m<sup>2</sup> Máx Pax: 2 Max Adults: - 2 adult(s) Max children: - 2 children Minimum Occupancy: - 1 adult(s) + 0 children Beds: - King 2.00 x 2.00 - 1 - Twin 1.35 x 2.00 - 2 Located in: - Main building, Floors: 14,15,16,17,18,19,20,21,22 Views: - Sea view

#### FACILITIES:

- Air-conditioning
- Free Wi-Fi
- Safe
- Balcony
- Telephone
- Amenities in the bathroom.
- Entrance hall
- Minibar (\$)

- Flat-screen TV
- Hairdryer
- Bathtub
- Satellite channels
- Baby cribs on request
- Twin/king size beds
- City-Ocean View
- Room service