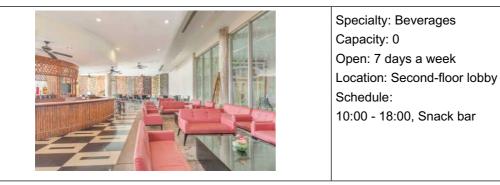

## El Patio

Exclusive: All kinds

Specialty: Beverages Capacity: 0 Open: 7 days a week Location: Lobby Schedule: 08:00 - 23:59

# Siboney

Exclusive: All kinds

Specialty: Beverages Capacity: 0 Open: 7 days a week Location: Lobby Schedule: 10:00 - 02:00, Lounge bar